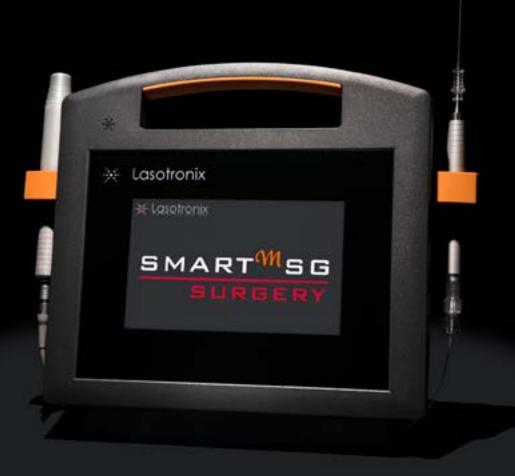

# LASER SMART<sup>M</sup>SG

### HOW LASOTRONIX SMART<sup>M</sup>SG SURGERY IS A DEVICE UNLIKE ANY OTHER:

TOUCH SCREEN INTERFACE