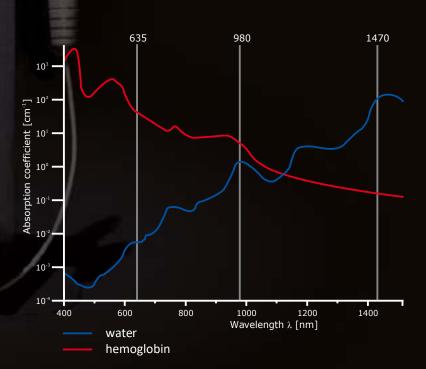

#### **1.** LASOTRONIX gives 3 option of lasers:

- A 980nm with 15W or 30W: for most versatile treatment modalities (among others hemorrhoids and contact surgery)
- **B 1470nm with 15W:** for most safe operation (among others hemorrhoids and fistulas)
- **C 635nm with 0,5W:** for surgery supporting (brilliant healing and regeneration effects)
- 2. Lightest diode laser unlike other 8-12 kg devices in the market, SMART<sup>MI</sup>SG weighs just 2.5kg. So it is portable – you can carry it along for all your hospital visits, anywhere.
- Lowest operating cost cost to run machine is very low.
- 4. Excellent portable packaging this small yet powerful device comes in a convenient and safe carrying case including foot switch and all supporting accessories.
- 5. Comfortable workstation laser is designed to be easily connected with any type of monitor arms. Besides it can be mounted on optional workstation keeping all surgical laser accessories and main unit in one place, enabling movements from one to another operation theatre without any hassle.