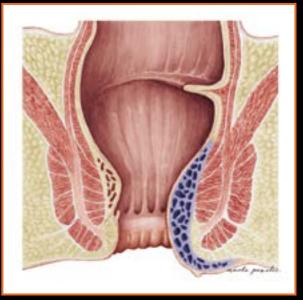

### HEMORRHOIDS

Under LA/GA, laser energy is delivered by conical fiber directly to hemorrhoidal nodes and they will obliterate from inside and this will help to preserve mucosa and sphincter structure to an extremely high precision. Laser energy is used to close off the blood supply nourishing the abnormal growth. The laser energy induces destruction of the venous epithelium and simultaneous obliteration of the hemorrhoidal pile by a shrinkage effect.

Advantage of using laser compare to conventional surgery, fibrotic reconstruction generates new connective tissue, which ensures that the mucosa adheres to the underlying tissue. This also prevents the occurrence or recurrence of prolapsed hemorrhoids. The laser procedure can be executed in only a few minutes.