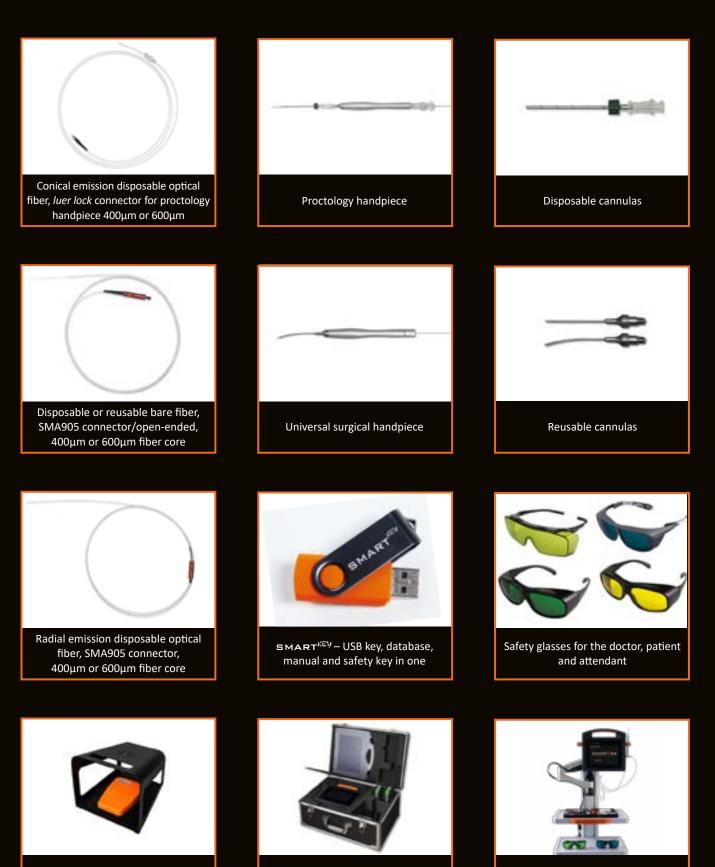

### ACCESSORIES

Complete set: laser and its accessories

Footswitch

Comfortable workstation