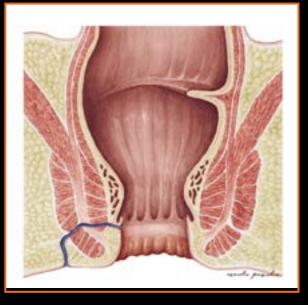

### HEMORRHOIDS

Under LA/GA, laser energy is delivered by conical fiber directly to hemorrhoidal nodes and they will obliterate from inside and this will help to preserve mucosa and sphincter structure to an extremely high precision. Laser energy is used to close off the blood supply nourishing the abnormal growth. The laser energy induces destruction of the venous epithelium and simultaneous obliteration of the hemorrhoidal pile by a shrinkage effect.

Advantage of using laser compare to conventional surgery, fibrotic reconstruction generates new connective tissue, which ensures that the mucosa adheres to the underlying tissue. This also prevents the occurrence or recurrence of prolapsed hemorrhoids. The laser procedure can be executed in only a few minutes.